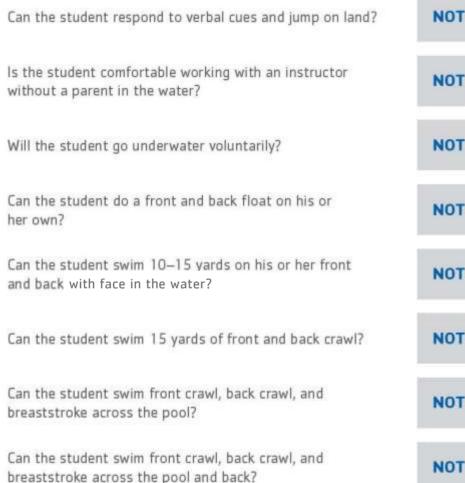

#### WHICH STAGE IS THE STUDENT READY FOR?

"At the Y, we know families take a variety of forms. As a result, we define parent broadly to include all adults with primary responsibility for raising children, including biological parents, adoptive parents, guardians, stepparents, grandparents, or any other type of parenting relationship.