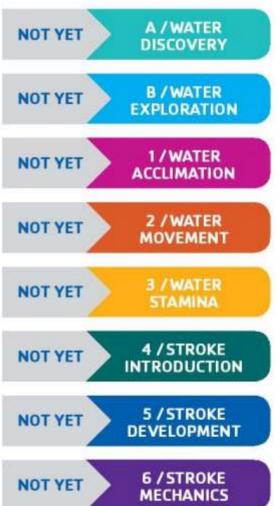

## **GROUP SWIM LESSONS**

In YMCA Group Swim Lessons, a natural progression promotes safe and effective swimming for all ages- from infants learning to love the water to advanced swimmers perfecting their strokes. All age groups are taught the same skills, divided into stages according to developmental milestones.

More information on stage prerequisites can be found on the Lesson Selector, or by visiting ymcanorth.org/swimmi

MEMBER RATE

• Swim Lessons: \$70

NON-MEMBER RATE
• Swim Lessons: \$135

#### WHICH STAGE IS THE STUDENT READY FOR?

"At the Y, we know families take a variety of forms. As a result, we define parent broadly to include all adults with primary responsibility for raising children, including biological parents, adoptive parents, guardians, stepparents, grandparents, or any other type of parenting relationship.